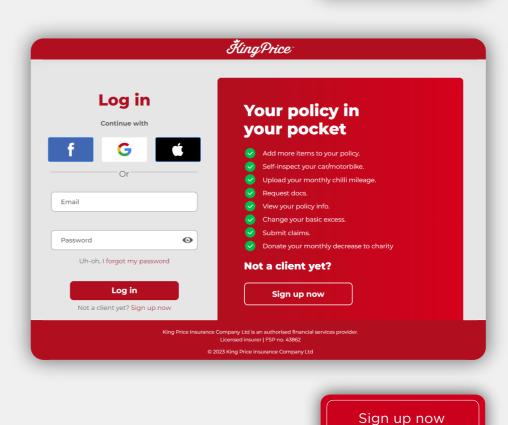

#### Step 3

You'll see a super nifty <u>screen</u> showing you how the SSP can give you insurance superpowers.

Self-service portal

Tap the 'Sign up now' button to get the ball (or wheels) rolling.

Psst... To unlock our secrets, you can create an SSP guest profile before becoming

a King Price client.

If you're already a King Price client, your policy should be automatically linked, but if it isn't, you can click on this button to the right of the dashboard.

Policy not linking? Let us know <u>here</u> and we'll come to your rescue.