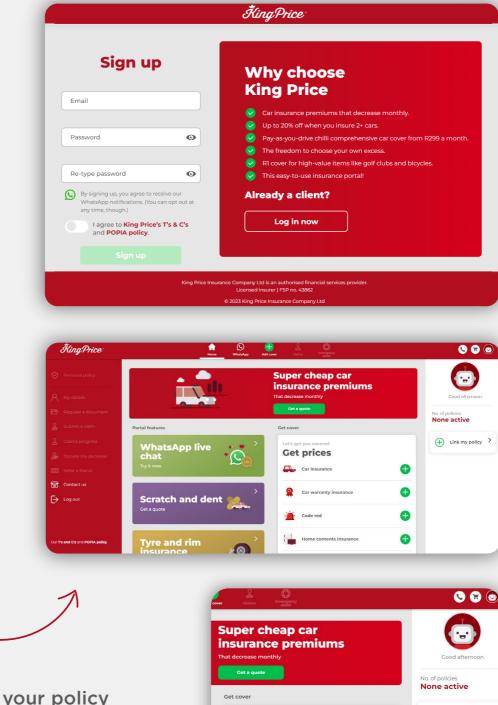

#### Step 5

You'll create a profile by filling in your email and password (we'd like you to think outside the box and not just type in 'password'). Be sure to agree to our <u>T's & C's</u> and <u>privacy policy</u>.

Once you've filled in your details, your SSP profile will be created. You'll get an OTP sent to your phone as a final confirmation, and ta-da, you'll have access to the SSP.

Here's a sneak peek of what the dashboard looks like.